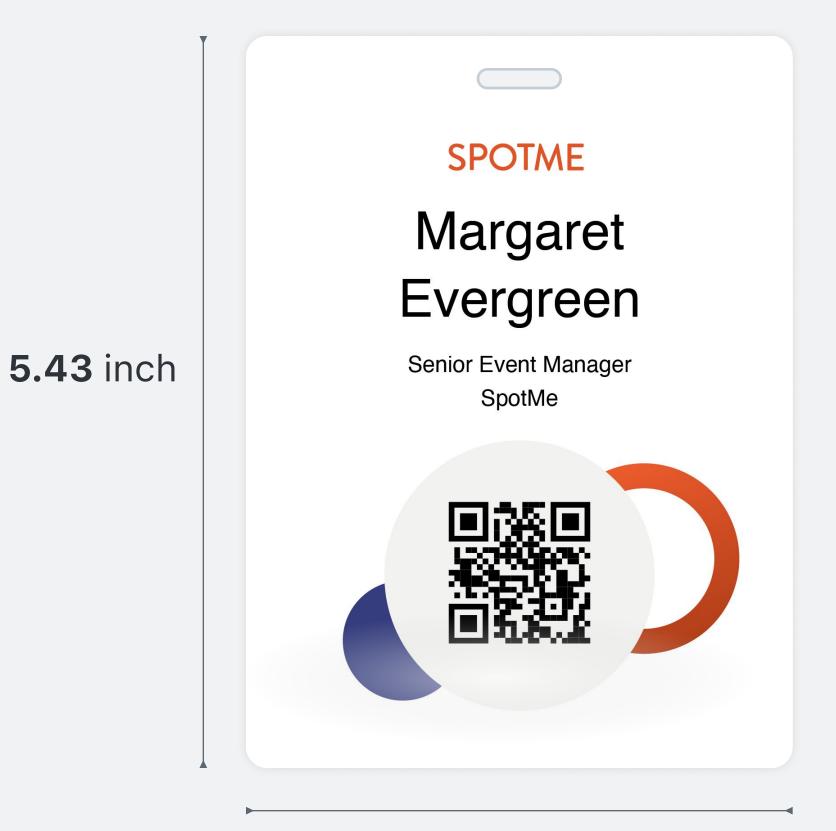

### CreditFlex

#### Lead time: **5 weeks**

3.375 inch

**Recommended use-case** 

### Flagship events that require a super resistant but smaller badge (credit card format)

| Badge specifications |                  |                                  |
|----------------------|------------------|----------------------------------|
| Type<br>PVC card     | Finish<br>Glossy | Tear-<br>resistant<br><b>Yes</b> |