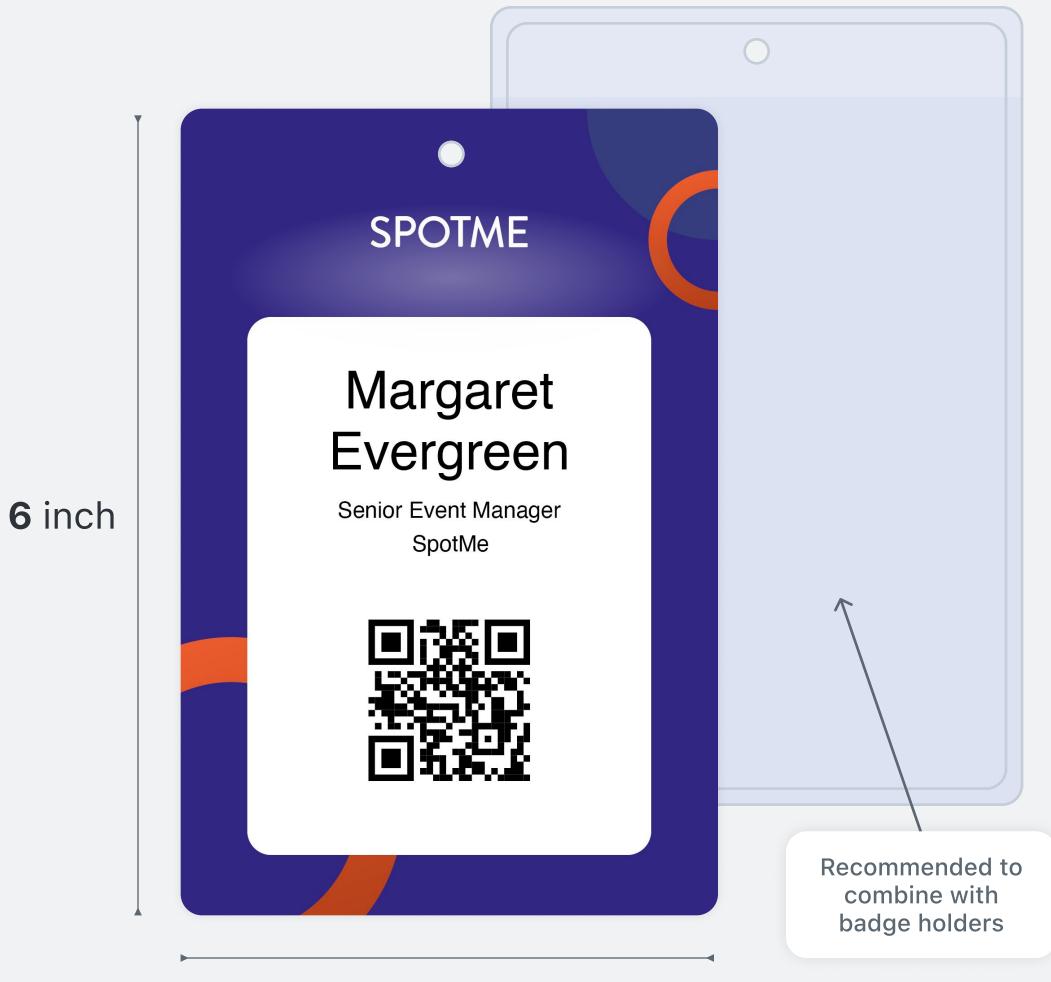

### CreditFlex

#### Lead time: **5 weeks**

3.375 inch

**Recommended use-case** 

### Flagship events that require a super resistant but smaller badge (credit card format)

| Badge specifications |                  |                                  |
|----------------------|------------------|----------------------------------|
| Type<br>PVC card     | Finish<br>Glossy | Tear-<br>resistant<br><b>Yes</b> |