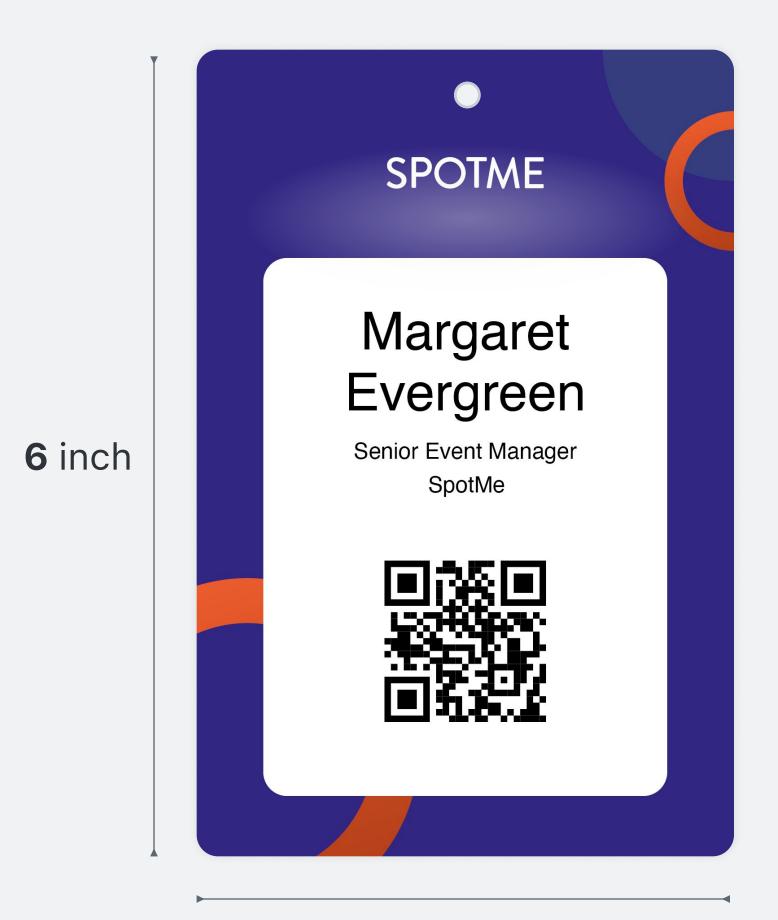

## Zebra TearTough

#### Lead time: 4 weeks

4 inch

**Recommended use-case** 

## Multi-day events with a single badge design combined with assisted or self-service check-in

#### **Badge specifications**