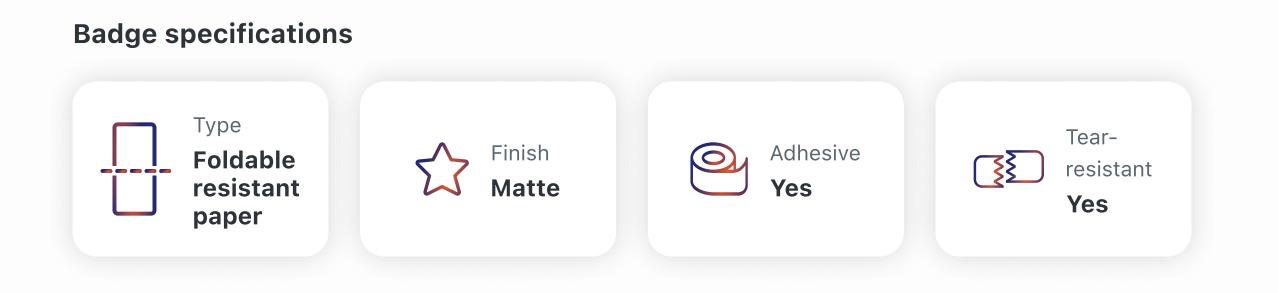

#### **Badge specifications**

#### **Printing specifications**

- Printer: Zebra ZD621
- Color (onsite printing): Black only
- Pre-printing: **Required**