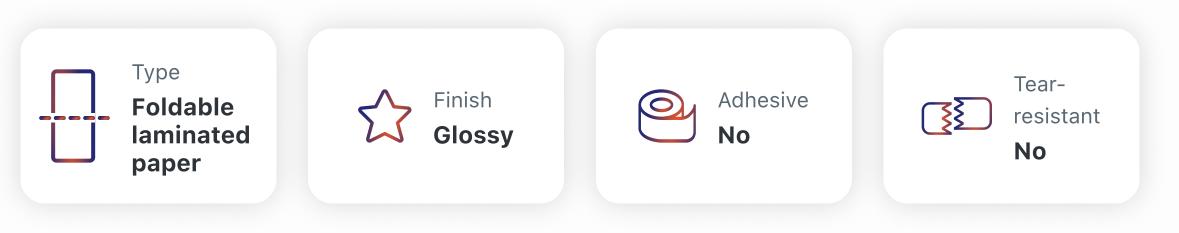

#### Badge specifications

| Type Finish   PVC card Glossy   Yes | Type<br>PVC card | Finish<br>Glossy | Tear-<br>resistant<br><b>Yes</b> |
|-------------------------------------|------------------|------------------|----------------------------------|
|-------------------------------------|------------------|------------------|----------------------------------|