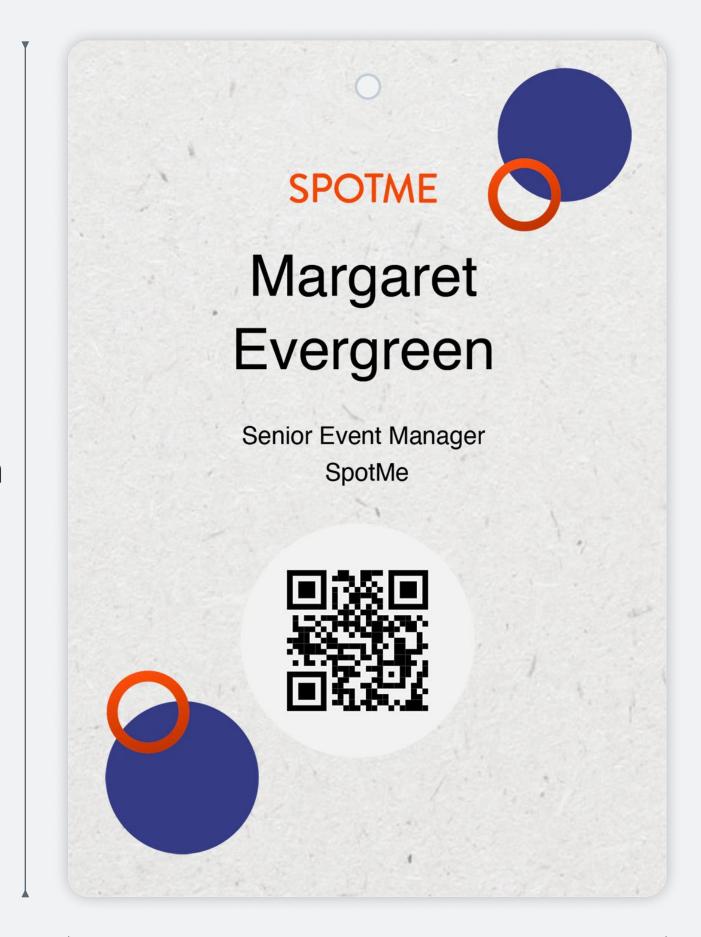

#### **Printing specifications**

- Printer: **Evolis Primacy**
- Color (onsite printing): Full color (CMYK)
- Pre-printing: Yes (Back of the card)

Lead time: 4 weeks

**5.83** inch

**Recommended use-case** 

## **Events with a predefined attendee list and a strong focus on sustainability**