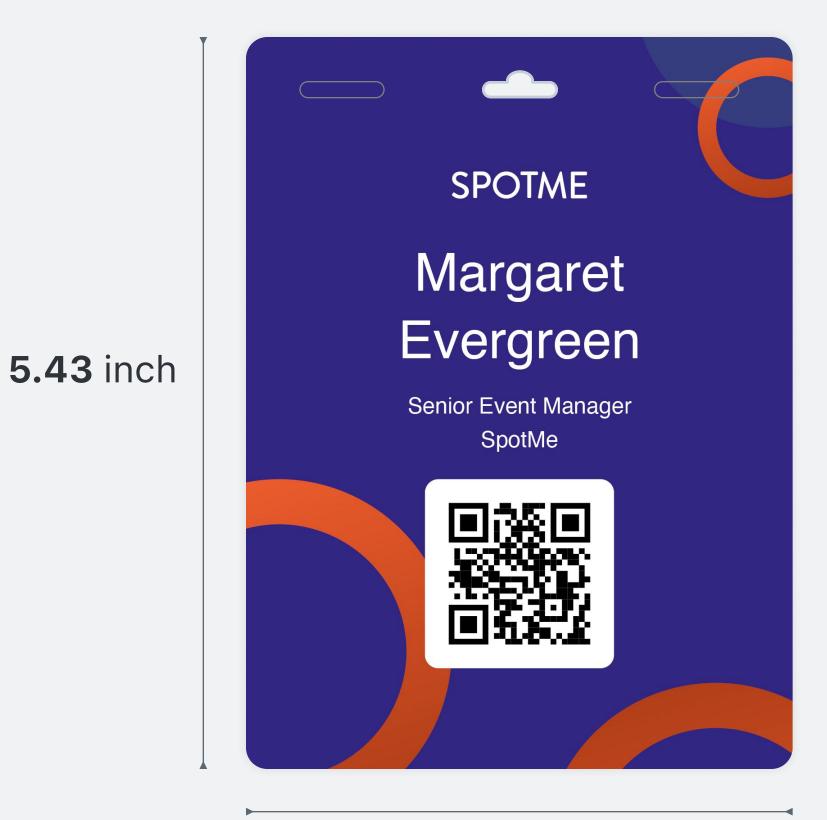

## Zebra TearTough

#### Lead time: 4 weeks

4 inch

**Recommended use-case** 

## Multi-day events with a single badge design combined with assisted or self-service check-in