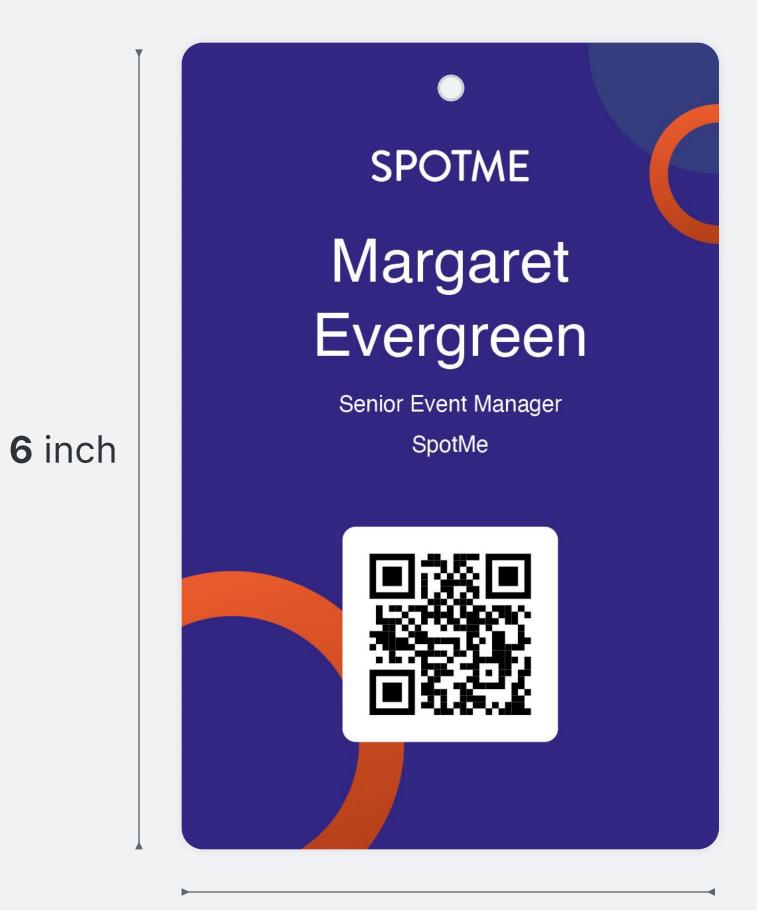

## Zebra EasyPaper

#### Lead time: 4 weeks

**4** inch

**Recommended use-case** 

## Single day event with a single badge design combined with self-service check-in

#### **Printing specifications**

- Printer: Zebra ZD621
- Color (onsite printing): Black only
- Pre-printing: **Required**