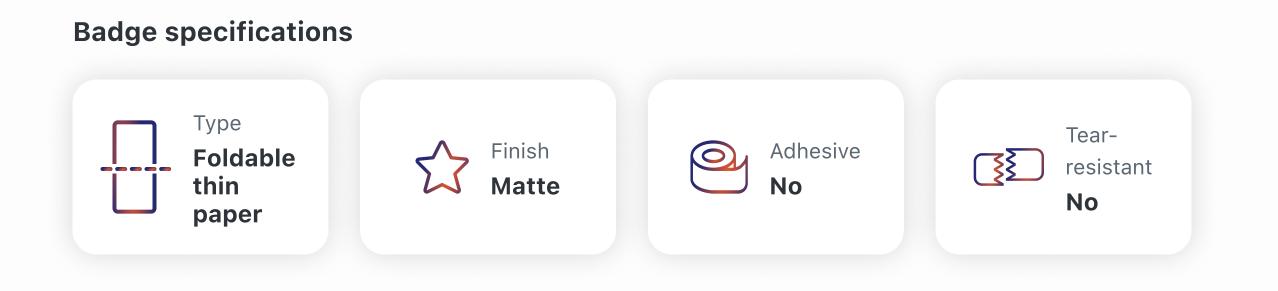

#### **Badge specifications**

#### **Printing specifications**

- Printer: Zebra ZD621
- Color (onsite printing): Black only
- Pre-printing: **Required**